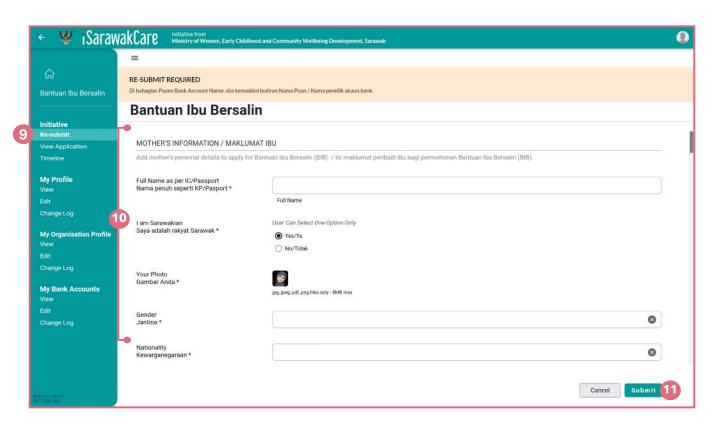

# 2.0 STEPS TO RESUBMIT APPLICATION:

8 Click 'View'

- Olick 'Re-submit'
- 10 Fill in all mandatory fields in the form
- 11 Click 'Submit'