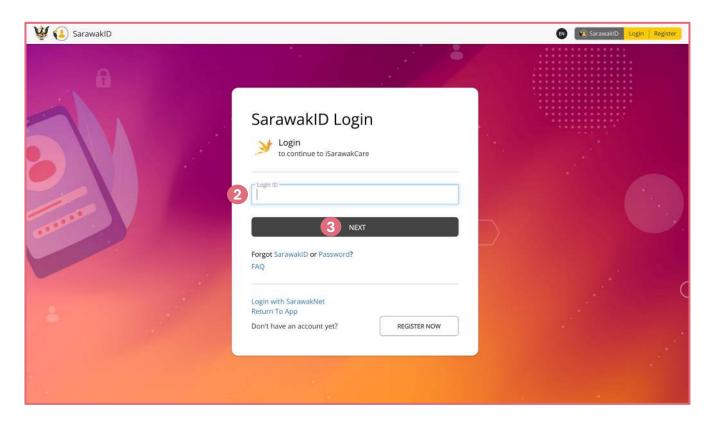

### 1.0 STEPS TO APPLY NEW APPLICATION:

1 Click on 'Login' to access with SarawakID

- 2 Enter your SarawakID
- 3 Click 'Next'