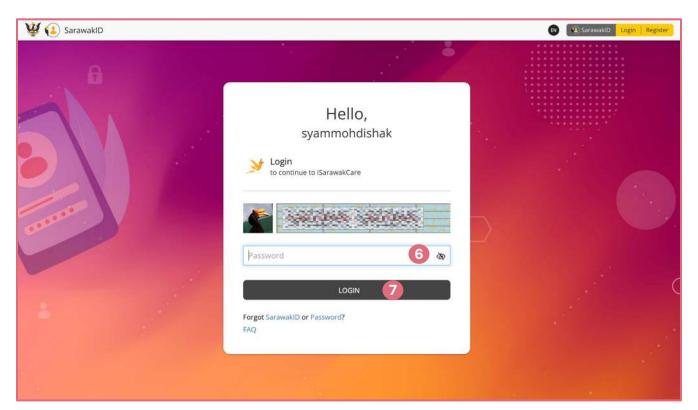

### 1.0 STEPS TO APPLY NEW APPLICATION:

- 4 Verify your secret image and secret word
- 5 If both are correct, click 'Yes'

- 6 Enter your password
- 7 Click 'Login'

### 2.0 STEPS TO RESUBMIT APPLICATION:

- 4 Verify your secret image and secret word
- 5 If both are correct, click 'Yes'

- 6 Enter your password
- 7 Click 'Login'

# 3.0 STEPS TO VIEW TIMELINE:

- 4 Verify your secret image and secret word
- 5 If both are correct, click 'Yes'

- 6 Enter your password
- 7 Click 'Login'