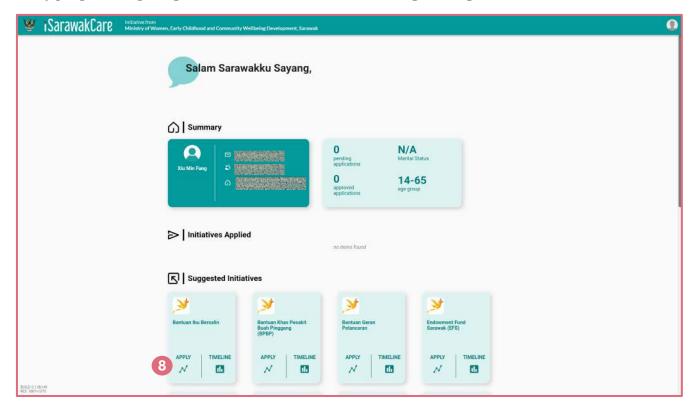

### 1.0 STEPS TO APPLY NEW APPLICATION:

8 Click 'Apply'

- Fill in all mandatory fields in the form
- 10 Click 'Submit'

# 2.0 STEPS TO RESUBMIT APPLICATION:

8 Click 'View'

- Olick 'Re-submit'
- 10 Fill in all mandatory fields in the form
- 11 Click 'Submit'

# 3.0 STEPS TO VIEW TIMELINE:

8 Click 'Timeline'

9 Display timeline of the application