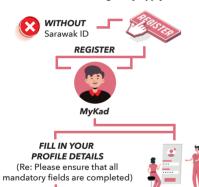

#### **ELIGIBILITY REQUIREMENTS**

Malaysian citizen;

LOGIN

- Mother holds Sarawak identity card with 'K status or wife to a Sarawak identity card holder with 'K' status (Sarawak Connection);
- ✓ Gave birth within or outside of Sarawak; and
- Pregnancy age reaches twenty two (22) weeks and above.

### FILL IN THE INITIATIVE FORM

(Re: Please ensure that all information is accurate)

Click on "TIMELINE" to track your application status.

Click on the
"VIEW

APPLICATION"
button to check
your submitted
application.