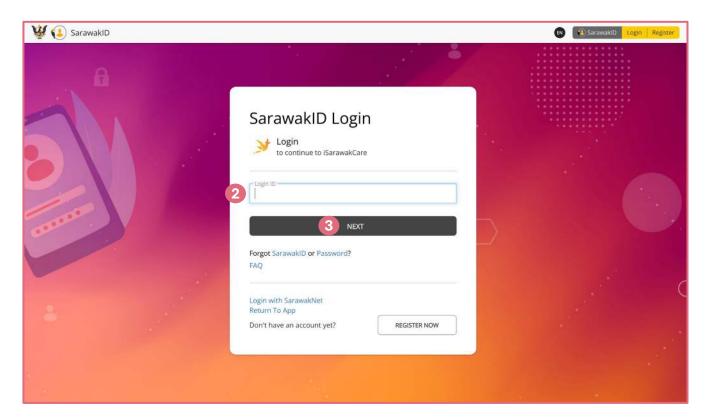

### 1.0 STEPS TO APPLY NEW APPLICATION:

1 Click on 'Login' to access with SarawakID

- 2 Enter your SarawakID
- 3 Click 'Next'

## 3.0 STEPS TO VIEW TIMELINE:

1 Click on 'Login' to access with SarawakID

- 2 Enter your SarawakID
- 3 Click 'Next'

### 2.0 STEPS TO RESUBMIT APPLICATION:

1 Click on 'Login' to access with SarawakID

- 2 Enter your SarawakID
- 3 Click 'Next'