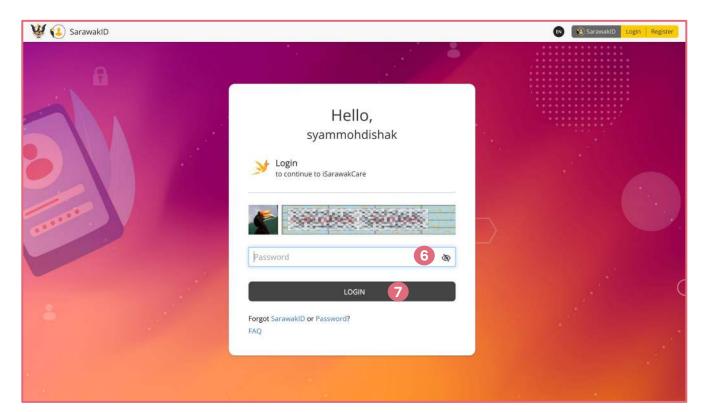

### 1.0 STEPS TO APPLY NEW APPLICATION:

- 4 Verify your secret image and secret word
- 5 If both are correct, click 'Yes'

- 6 Enter your password
- 7 Click 'Login'

### 2.0 STEPS TO RESUBMIT APPLICATION:

- 4 Verify your secret image and secret word
- 5 If both are correct, click 'Yes'

- 6 Enter your password
- 7 Click 'Login'

# 3.0 STEPS TO VIEW TIMELINE:

- 4 Verify your secret image and secret word
- 5 If both are correct, click 'Yes'

- 6 Enter your password
- 7 Click 'Login'