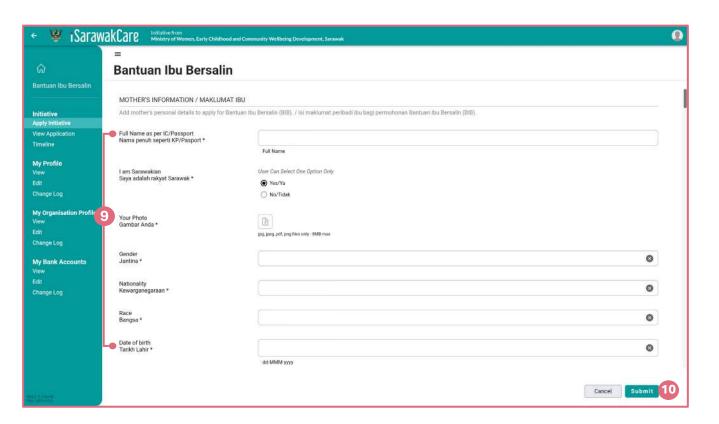

### 1.0 STEPS TO APPLY NEW APPLICATION:

8 Click 'Apply'

- Fill in all mandatory fields in the form
- 10 Click 'Submit'

# 2.0 STEPS TO RESUBMIT APPLICATION:

8 Click 'View'

- Olick 'Re-submit'
- 10 Fill in all mandatory fields in the form
- 11 Click 'Submit'