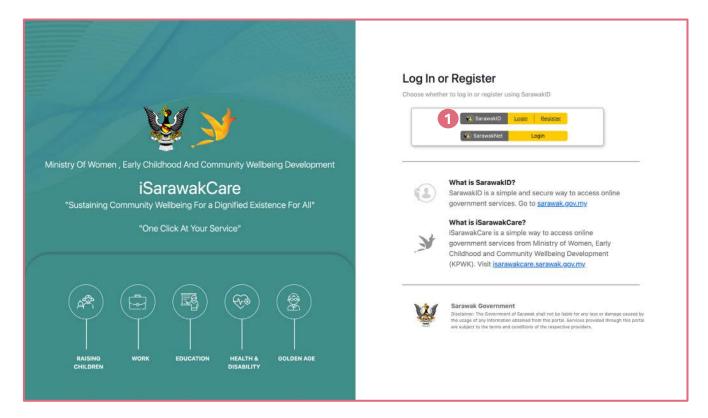

### 1.0 STEPS TO APPLY NEW APPLICATION:

1 Click on 'Login' to access with SarawakID

- 2 Enter your SarawakID
- 3 Click 'Next'

### 2.0 STEPS TO RESUBMIT APPLICATION:

1 Click on 'Login' to access with SarawakID

- 2 Enter your SarawakID
- 3 Click 'Next'

## 3.0 STEPS TO VIEW TIMELINE:

1 Click on 'Login' to access with SarawakID

- 2 Enter your SarawakID
- 3 Click 'Next'