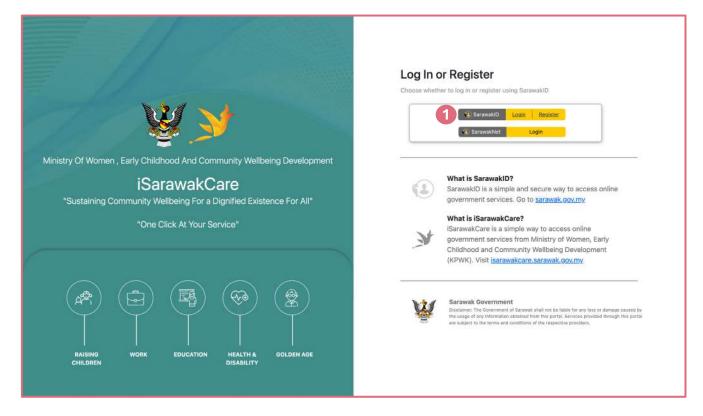

### 1.0 STEPS TO APPLY NEW APPLICATION:

1 Click on 'Login' to access with SarawakID

- 2 Enter your SarawakID
- 3 Click 'Next'