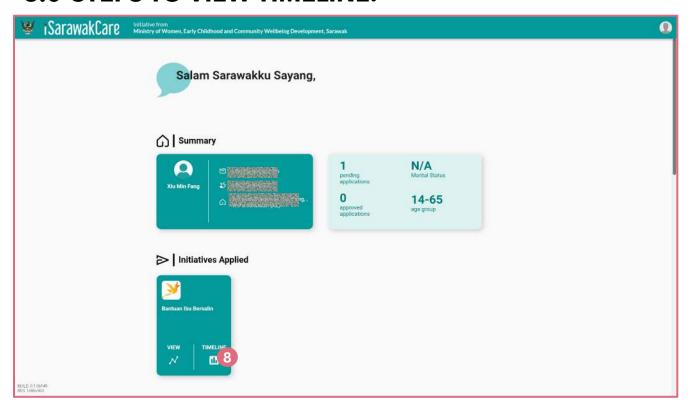

# 3.0 STEPS TO VIEW TIMELINE:

8 Click 'Timeline'

9 Display timeline of the application