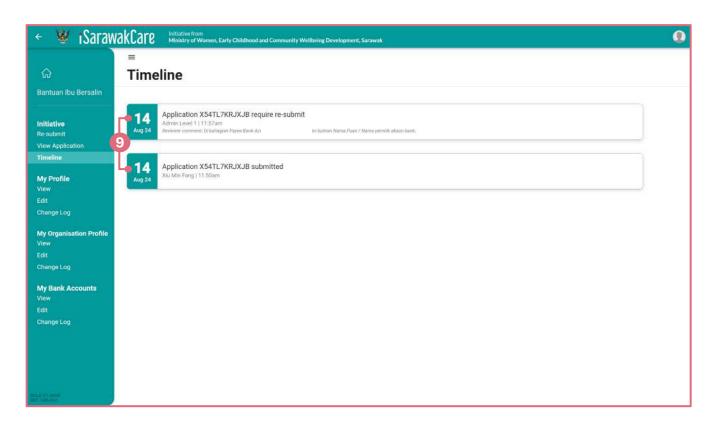

# 3.0 STEPS TO VIEW TIMELINE:

8 Click 'Timeline'

9 Display timeline of the application