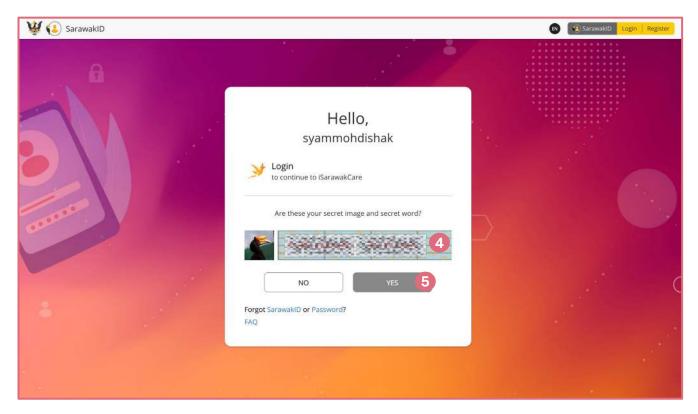

### 1.0 STEPS TO APPLY NEW APPLICATION:

- 4 Verify your secret image and secret word
- 5 If both are correct, click 'Yes'

- 6 Enter your password
- 7 Click 'Login'

### 2.0 STEPS TO RESUBMIT APPLICATION:

- 4 Verify your secret image and secret word
- 5 If both are correct, click 'Yes'

- 6 Enter your password
- 7 Click 'Login'

# 3.0 STEPS TO VIEW TIMELINE:

- 4 Verify your secret image and secret word
- 5 If both are correct, click 'Yes'

- 6 Enter your password
- 7 Click 'Login'