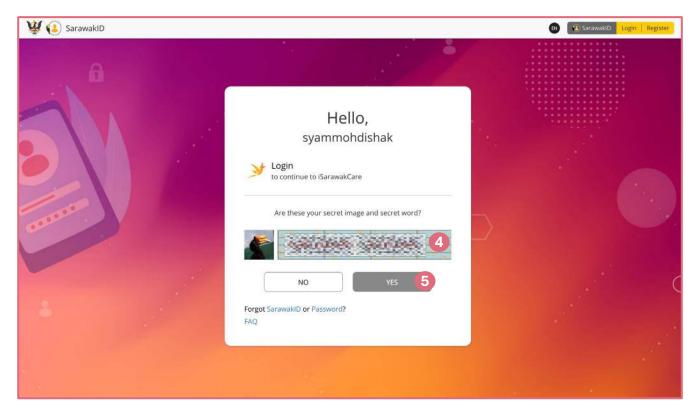

### 1.0 STEPS TO APPLY NEW APPLICATION:

- 4 Verify your secret image and secret word
- 5 If both are correct, click 'Yes'

- 6 Enter your password
- 7 Click 'Login'

### 2.0 STEPS TO RESUBMIT APPLICATION:

- 4 Verify your secret image and secret word
- 5 If both are correct, click 'Yes'

- 6 Enter your password
- 7 Click 'Login'

# 3.0 STEPS TO VIEW TIMELINE:

- 4 Verify your secret image and secret word
- 5 If both are correct, click 'Yes'

- 6 Enter your password
- 7 Click 'Login'