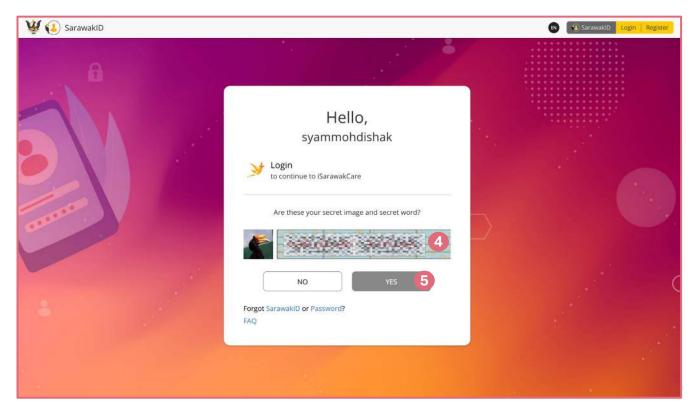

### 1.0 STEPS TO APPLY NEW APPLICATION:

- 4 Verify your secret image and secret word
- 5 If both are correct, click 'Yes'

- 6 Enter your password
- 7 Click 'Login'

### 2.0 STEPS TO RESUBMIT APPLICATION:

- 4 Verify your secret image and secret word
- 5 If both are correct, click 'Yes'

- 6 Enter your password
- 7 Click 'Login'

# 3.0 STEPS TO VIEW TIMELINE:

- 4 Verify your secret image and secret word
- 5 If both are correct, click 'Yes'

- 6 Enter your password
- 7 Click 'Login'