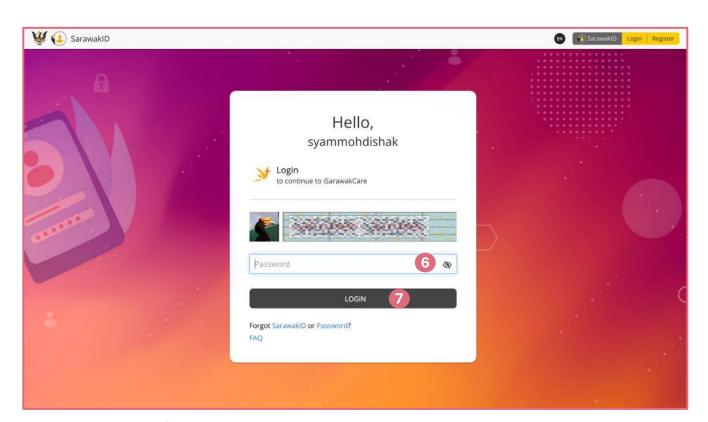

### 1.0 STEPS TO APPLY NEW APPLICATION:

- 4 Verify your secret image and secret word
- 5 If both are correct, click 'Yes'

- 6 Enter your password
- 7 Click 'Login'

### 2.0 STEPS TO RESUBMIT APPLICATION:

- 4 Verify your secret image and secret word
- 5 If both are correct, click 'Yes'

- 6 Enter your password
- 7 Click 'Login'

# 3.0 STEPS TO VIEW TIMELINE:

- 4 Verify your secret image and secret word
- 5 If both are correct, click 'Yes'

- 6 Enter your password
- 7 Click 'Login'